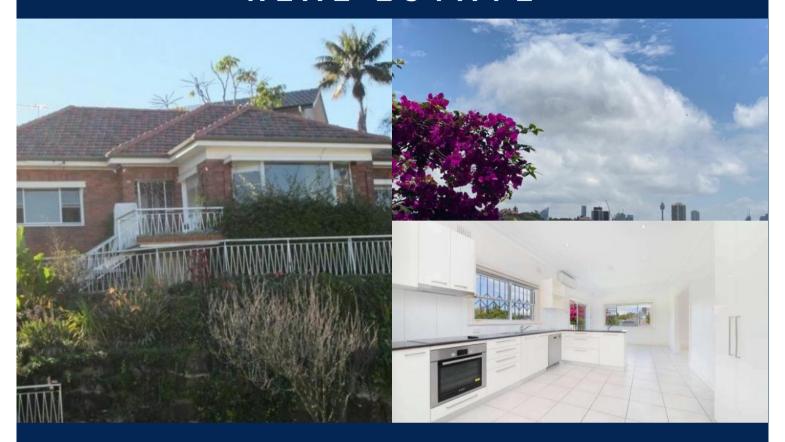

## Pet Friendly, Three Bedroom Family Home with Sunny Garden

Situated in a prime Bellevue Hill address within a stroll of the village, this wonderfully spacious 554 sqm residence provides an immediately liveable home as is, additional study or childs bedroom. The free standing home currently comprises open plan living with high ornate ceilings and classic period fixtures while interiors enjoy an effortless flow. The large wrap around garden to a sun bathed entertainer's deck.

## Features Include:

- Free standing home on 554sqm
- Freshly painted throughout
- Modern kitchen, quality appliances
- Three bedrooms plus study
- Main bedroom with ensuite

**Price** 

\$2000 per week

**Property Type** 