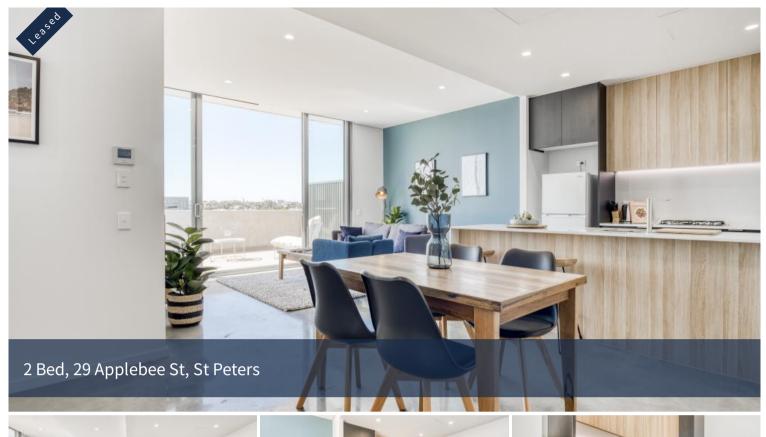

Various, oversized 2 bedroom apartments located within a beautiful warehouse conversion, featuring a generous central courtyard with herb garden and outdoor shared spaces.

2-minute walk to St Peters station and Sydney Park, and within moments to Newtown's famous restaurants, cafes and bars. The brand new Marrickville Metro shopping centre is located a short walk away. Inner-west living couldn't get any better than this.

## Features include:

- 2 Bedroom apartment with balcony
- Designer Kitchens with stone bench tops and dishwasher & oven
- Two bathrooms with stone tiles
- Polished concrete floors throughout
- Fully ducted reverse cycle air conditioning
- Built-in robes in both bedrooms
- Storage cage available on request
- Pets allowed

2 Beds 2 Baths

**Price** \$800 per week

Property Type Rental

Property ID 293

Mea Hanson - 0459 236 820

Gefen Group 523B Old South Head Rd Rose Bay, NSW, 2029 Australia +61 280 418 614