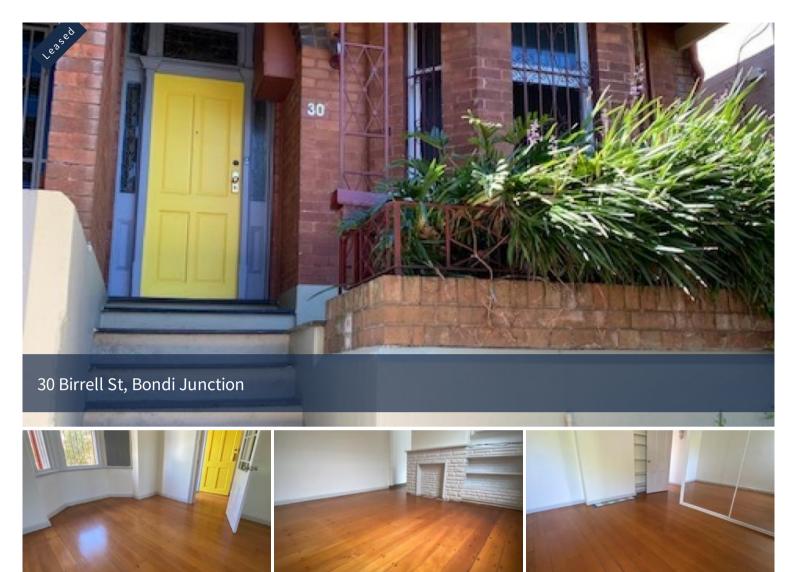

This recently refurbished park side 3 bedroom terrace is ready for immediate occupancy. Ideally located within 5 minutes walk to Westfield Shopping Centre, all transport and multiple parks.

Features Include;

- Three good sized bedrooms, two with built in robes
- Modern bathrooms and kitchen
- Polished floors and high ceilings
- Separate, internal laundry
- Private rear north facing garden with side access
- Rear storage room
- Pet friendly