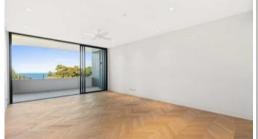

Features include;

- Open plan living and dining with herringbone flooring opening onto balcony
- Kitchen with marble island bench and Miele gas appliances
- Master bedroom with ensuite and balcony
- Second bedroom with built-ins and balcony
- Separate study off living area
- Reverse cycle A/C