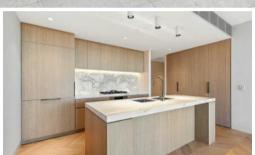

Features include;

- Open plan living and dining with herringbone flooring opening onto balcony
- Kitchen with marble island bench and Miele gas appliances
- Master bedroom with ensuite and balcony
- Second bedroom with built-ins and balcony
- Separate study off living area
- Reverse cycle A/C