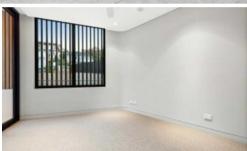

Features include;

- Open plan living and dining with herringbone flooring opening onto balcony
- Kitchen with marble island bench and Miele gas appliances
- Master bedroom with ensuite and balcony
- Second bedroom with built-ins and balcony
- Separate study off living area
- Reverse cycle A/C