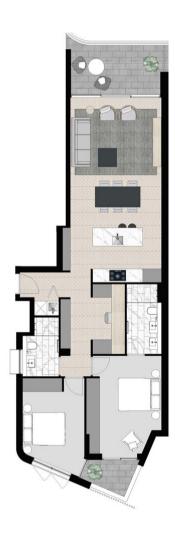

2 Beds 2 Baths 2 Cars

With views over the Pacific Ocean, this luxurious new boutique 2 bedroom executive apartment brings an exciting, modern aesthetic to this ocean-side location, featuring seamless indoor/outdoor living with expansive stretches of floor-to-ceiling glass and sliding doors fill every corner of the oversize living areas with an abundance of natural light. This stylish apartment is only moments to Vaucluse & Rose Bay Village shops, transport, prestige schools and Christensen Park with Cliff top walks.

Features include;

- Open plan living and dining with herringbone flooring opening onto balcony
- Kitchen with marble island bench and Miele gas appliances
- Master bedroom with ensuite and balcony
- Second bedroom with built-ins and balcony
- Separate study off living area
- Reverse cycle A/C