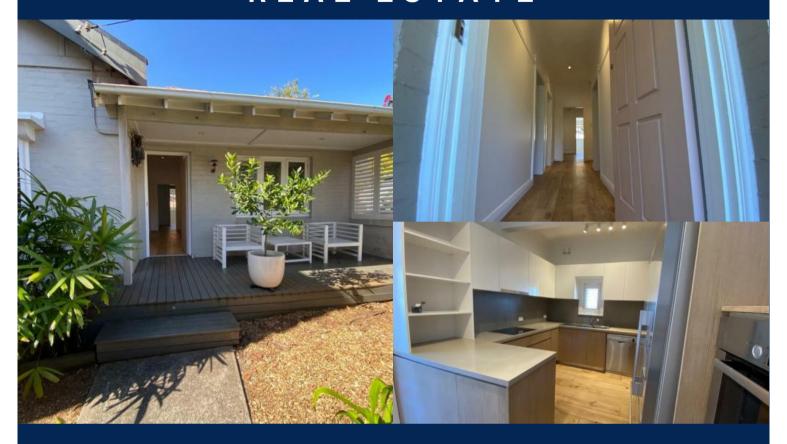

# Freestanding 3 Bedroom Parkside Home

This freestanding double fronted three bedroom Californian bungalow is the ideal home or an option for a commercial lease or daycare. Set on a deep corner location with a bright north facing garden between Bondi Junction Shopping Centre and Queens Park and just a short stroll to Centennial Park, Bondi Junction Bus/Train Interchange, local schools and minutes from Bondi and Bronte beaches.

#### Features Include;

- Freshly painted three good size bedrooms
- Bright living area
- Sleek kitchen with dishwasher & stainless steel appliances
- Modern bathroom
- High ceilings
- Polished timber floors throughout