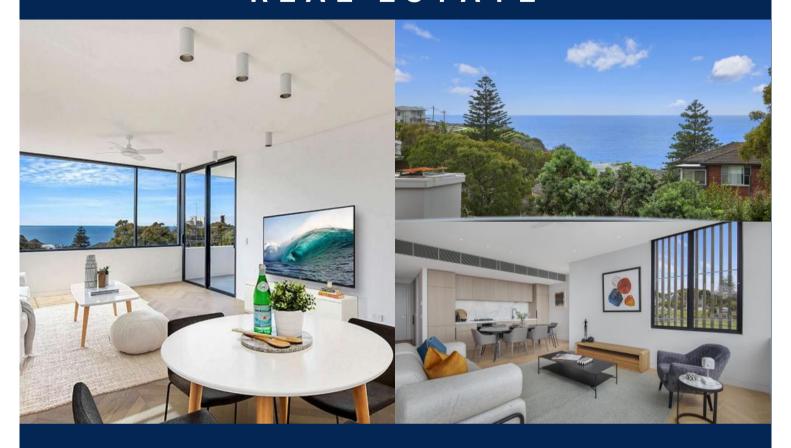

# "Luxe Two Bedroom Apartment With Ocean Views and Double Parking"

Part of a boutique collection of residences, this North East facing two bedroom apartment has expansive stretches of floor-to-ceiling glass and sliding doors fill every corner of the oversized living areas with an abundance of natural light. Ideally situated minutes from the languid pace of Sydney's Eastern Suburbs harbour beaches, villages and the bustling pulse of iconic Bondi Beach.

#### Features include:

- Open plan living, dining, and kitchen
- Living room and bedroom opens to balcony overlooking the ocean
- Natural Oak timber parquetry throughout
- Stunning marble kitchen with gas miele appliances
- Enormous two bedrooms, main with ensuite