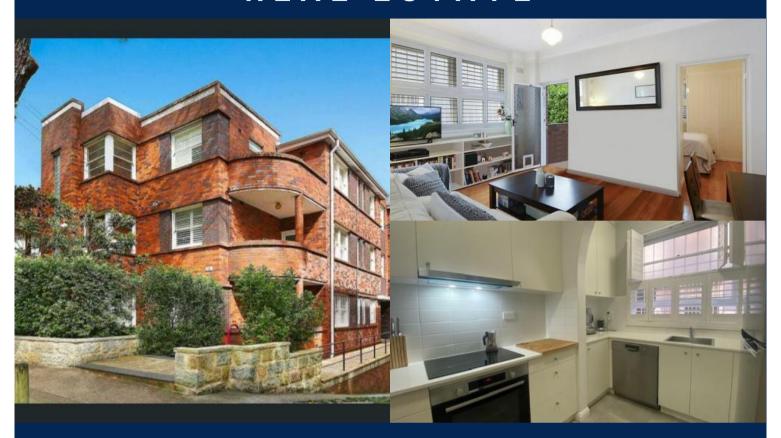

# LEASED IN ONE WEEK

Large 1 Bedroom Apartment with Balcony

Set in the gracious Althone security building, this one bedroom Art Deco apartment enjoys a blue-ribbon address between the celebrated coastal areas of Bondi Beach and Rose Bay harbour. One of 14 in the block, the beautiful bright and airy apartment opens to a classic curved balcony and features only one common wall. Stroll to Cooper Park, Rose Bay and Bondi Beach with transport to Bondi Junction and the CBD at the doorstep.

## Features Include:

- Elegant entry foyer, security intercom
- Large main with double built-in robes and leafy outlook to garden
- Light and airy living room, timber floors, fresh white walls
- Large renovated eat-in kitchen with induction oven
- Bright updated bathroom, internal laundry with washer/dryer