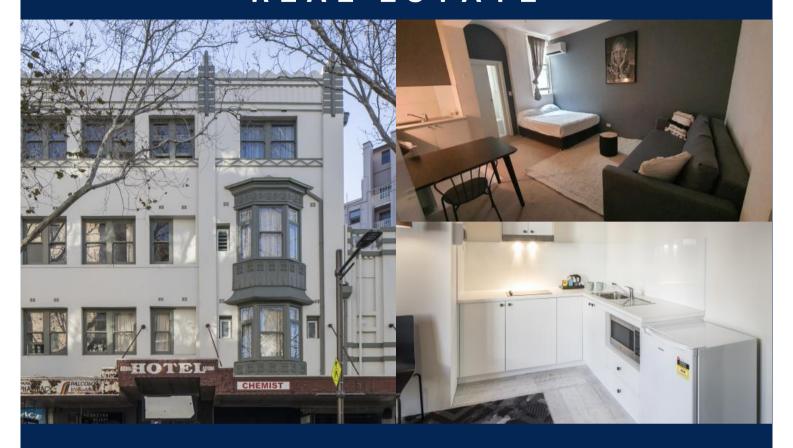

## Furnished Studios for Short Term Stay

These self-contained/furnished studio apartments are situated in the iconic 'Astoria' building in the heart of Potts Point. They're a modern touch of cool in an old hotel. Moments to restaurants, bars, café's and Kings Cross train station. Only a short walk to CBD and Harbourside.

- Stunning three-level period building
- High ornate ceilings throughout
- Fresh Interior, comes with Bunk, Double or Queen bed.
- Kitchenette with microwave, bar fridge and electric cooktop.
- Some studios come with Air conditioning
- Modern bathroom
- Common coin-operated laundry
- Secure building with keyless technology