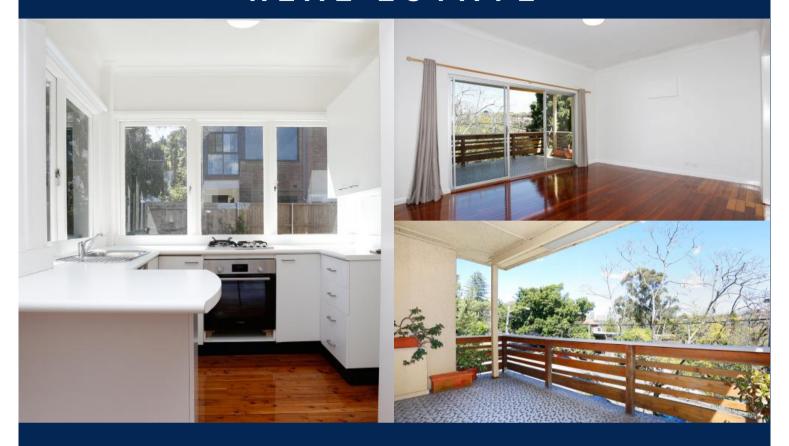

## Generously Sized 2 Bedroom Apartment

This generously sized apartment is a must to see. Located in a blue-ribbon Bellevue Road address, this property represents an incredible scale with elevated district views. Recently updated, freshly painted and polished timber floor for an easy to maintain living.

#### Feature:

- Spacious living space with easy flows to a large balcony
- Spacious dining area next to the kitchen with amazing windows
- Two huge bedrooms with built-in robes
- Brand new bathroom with large shower
- Internal laundry with washer/dryer machine